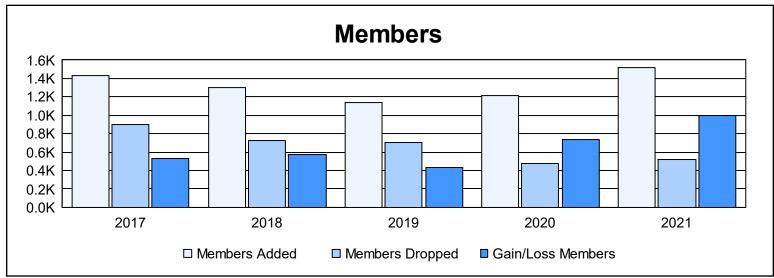

| Year      | New<br>Clubs | Dropped<br>Clubs | Gain/<br>Loss<br>Clubs | New<br>Members | Charter<br>Members | Reinstate<br>Members | Transfer<br>Members | Total<br>Member<br>Added | Total<br>Members<br>Dropped | Gain/<br>Loss<br>Members |
|-----------|--------------|------------------|------------------------|----------------|--------------------|----------------------|---------------------|--------------------------|-----------------------------|--------------------------|
| 2016-2017 | 20           | 5                | 15                     | 842            | 526                | 22                   | 39                  | 1,429                    | 897                         | 532                      |
| 2017-2018 | 19           | 7                | 12                     | 722            | 543                | 18                   | 19                  | 1,302                    | 727                         | 575                      |
| 2018-2019 | 15           | 1                | 14                     | 701            | 413                | 7                    | 20                  | 1,141                    | 704                         | 437                      |
| 2019-2020 | 20           | 0                | 20                     | 707            | 463                | 8                    | 33                  | 1,211                    | 477                         | 734                      |
| 2020-2021 | 27           | 0                | 27                     | 786            | 679                | 29                   | 23                  | 1,517                    | 520                         | 997                      |
| Average   | 20           | 3                | 18                     | 752            | 525                | 17                   | 27                  | 1,320                    | 665                         | 655                      |