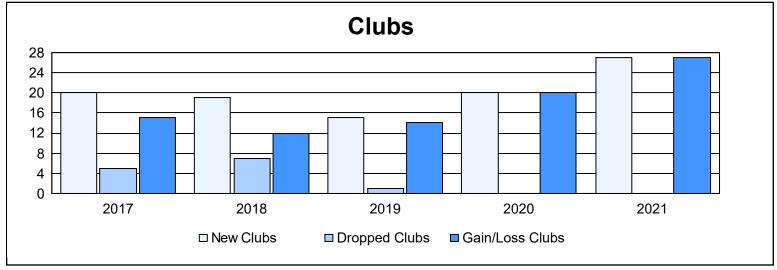

| Year      | New<br>Clubs | Dropped<br>Clubs | Gain/<br>Loss<br>Clubs | New<br>Members | Charter<br>Members | Reinstate<br>Members | Transfer<br>Members | Total<br>Member<br>Added | Total<br>Members<br>Dropped | Gain/<br>Loss<br>Members |
|-----------|--------------|------------------|------------------------|----------------|--------------------|----------------------|---------------------|--------------------------|-----------------------------|--------------------------|
| 2016-2017 | 20           | 5                | 15                     | 842            | 526                | 22                   | 39                  | 1,429                    | 897                         | 532                      |
| 2017-2018 | 19           | 7                | 12                     | 722            | 543                | 18                   | 19                  | 1,302                    | 727                         | 575                      |
| 2018-2019 | 15           | 1                | 14                     | 701            | 413                | 7                    | 20                  | 1,141                    | 704                         | 437                      |
| 2019-2020 | 20           | 0                | 20                     | 707            | 463                | 8                    | 33                  | 1,211                    | 477                         | 734                      |
| 2020-2021 | 27           | 0                | 27                     | 786            | 679                | 29                   | 23                  | 1,517                    | 520                         | 997                      |
| Average   | 20           | 3                | 18                     | 752            | 525                | 17                   | 27                  | 1,320                    | 665                         | 655                      |